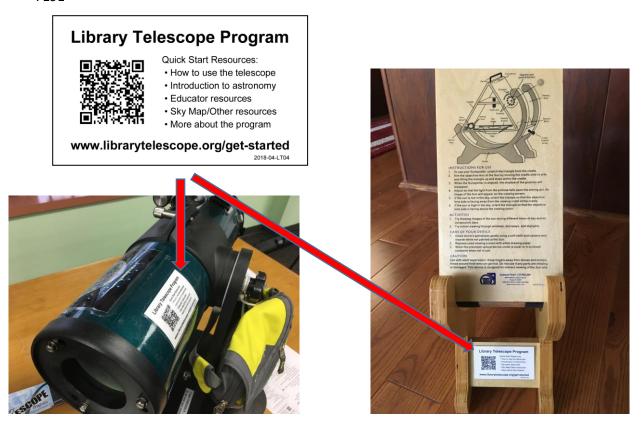

# St. Louis Library Telescope Program "How to use telescope" decal Instructions on applying new decal to telescope

#### Instructions

The attached page contains a sheet of ten business card sized decals. If agreeable to you, we would like to have these decals applied to all St. Louis area telescopes by June 1, 2018. Applying these decals is easy:

- 1. Print the next page on your printer (card stock works best for these decals)
- 2. Cut the printed sheet along the black outlines to create ten business card sized decals.
- 3. Using laminate, apply the decal to each telescope in the positions as indicated below. If the suggested space is not available on the telescope, then apply the decal to the next available that can be easily found by patrons.
- 4. Please have librarians point to the decal when a patron/educator checks out the telescope
- For questions, please contact Don Ficken at <u>librarytelescope@slasonline.org</u> or call (314) 550-7191

# **Library Telescope Program**

Quick Start Resources:

- · How to use the telescope
- · Introduction to astronomy
- · Educator resources
- Sky Map/Other resources
- · More about the program

www.librarytelescope.org/get-started

2018-04-LT04