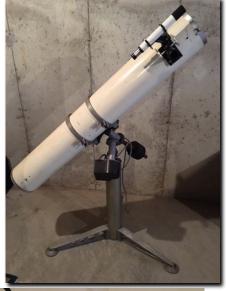

### Celestron 8" Reflector F/6: \$250.00

Very nice used telescope with working telrad. Mirror has been recently cleaned and collimated by SLAS. Includes Orion 17mm and Orion 6mm which are new in box and a three hole eyepiece holder that can be mounted on base.

# <u>Celestron 8" Reflector F/6: \$50.00</u> Used telescope which is a project scope. Tube is in rela-

tively good condition but the mirror has never been silver coated and no base or finder exists. With a little TLC, this could become a great telescope.