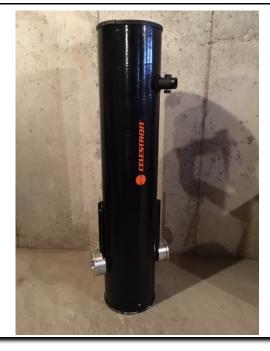

## Unbranded 6" reflector F/6.5: \$75.00

This equatorial mount is a project scope that appears to be workable except that it <u>does not have a secondary mirror</u>. The primary mirror appears to be in good shape. When plugged in, the motor appears to be working. There is a small chunk out of the tube which should not cause an issue with operation and is repairable for anyone who is handy. This item has the potential to be a nice scope.