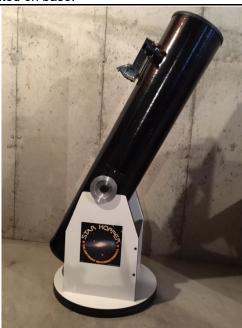

### Celestron 8" Reflector F/6: \$250.00

Very nice used telescope with working telrad. Mirror has been recently cleaned and collimated by SLAS. Includes Orion 17mm and Orion 6mm which are new in box and a three hole eyepiece holder that can be mounted on base.

# <u>Celestron 8" Reflector F/6: \$50.00</u> Used telescope which is a project scope. Tube is in rela-

tively good condition but the mirror has never been silver coated and no base or finder exists. With a little TLC, this could become a great telescope.