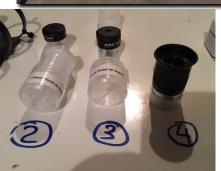

#### Finders, eyepieces and barlow for sale 1 Celestron 7 X 50 Finder Scope with bracket 50.00 2 Pro-Optic 7.5mm PlossI 10.00 3 Pro-Optic 10mm PlossI 10.00 4 Televue 20mm Plossl 75.00 Celestron 25mm SMA Model 93007-A 5 35.00 6 Celestron 25mm SMA Model 93007-A 35.00 7 Meade 26mm Super Plossl 30.00 8 40mm Series 3000 Plossl Meade 40.00 9 Orion 2X Shorty Barlow 40.00