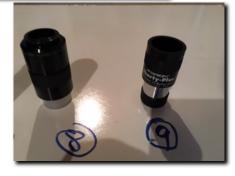

#### Finders, eyepieces and barlow for sale 1 Celestron 7 X 50 Finder Scope with bracket 50.00 2 Pro-Optic 7.5mm PlossI 10.00 3 Pro-Optic 10mm PlossI 10.00 4 Televue 20mm Plossl 75.00 Celestron 25mm SMA Model 93007-A 5 35.00 6 Celestron 25mm SMA Model 93007-A 35.00 7 Meade 26mm Super Plossl 30.00 8 40mm Series 3000 Plossl Meade 40.00 9 Orion 2X Shorty Barlow 40.00