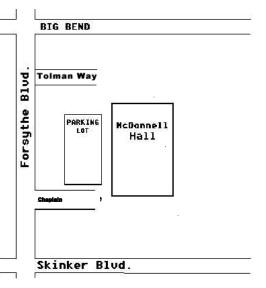

## **The Science of Star Wars Dr. Pamela Gay Astronomical Society of the Pacific**

Dr. Pamela Gay of The Astronomical Society of the Pacific will be featured at the December meeting of the St. Louis Astronomical Society. The meeting will begin at 7:30 PM Friday, December 21, in McDonnell Hall, Room 162, on the Washington University campus, Saint Louis, MO 63105. McDonnell Hall is accessible from Forsyth Boulevard via Tolman Way.