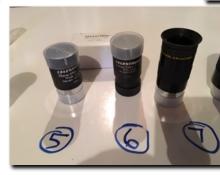

#### Finders, eyepieces and barlow for sale 1 Celestron 7 X 50 Finder Scope with bracket 50.00 2 Pro-Optic 7.5mm PlossI 10.00 3 Pro-Optic 10mm PlossI 10.00 4 Televue 20mm Plossl 75.00 Celestron 25mm SMA Model 93007-A 5 35.00 6 Celestron 25mm SMA Model 93007-A 35.00 7 Meade 26mm Super Plossl 30.00 8 40mm Series 3000 Plossl Meade 40.00 9 Orion 2X Shorty Barlow 40.00