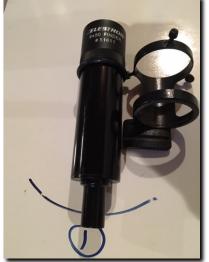

#### Finders, eyepieces and barlow for sale 1 Celestron 7 X 50 Finder Scope with bracket 50.00 2 Pro-Optic 7.5mm PlossI 10.00 3 Pro-Optic 10mm PlossI 10.00 4 Televue 20mm Plossl 75.00 Celestron 25mm SMA Model 93007-A 5 35.00 6 Celestron 25mm SMA Model 93007-A 35.00 7 Meade 26mm Super Plossl 30.00 8 40mm Series 3000 Plossl Meade 40.00 9 Orion 2X Shorty Barlow 40.00